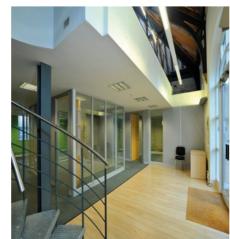

Deva City Office Park provides a wide range of business space, including original Grade II listed former brewery buildings which have been sympathetically refurbished to provide high specification office space, whilst retaining the heritage of their former use.

The Brewery buildings are complemented by a development of 17 self-contained contemporary office units, each with its own front door. Arranged around a central courtyard, the units offer the added benefit of 24/7 manned security and secure car parking, accessed by a barrier entry system.