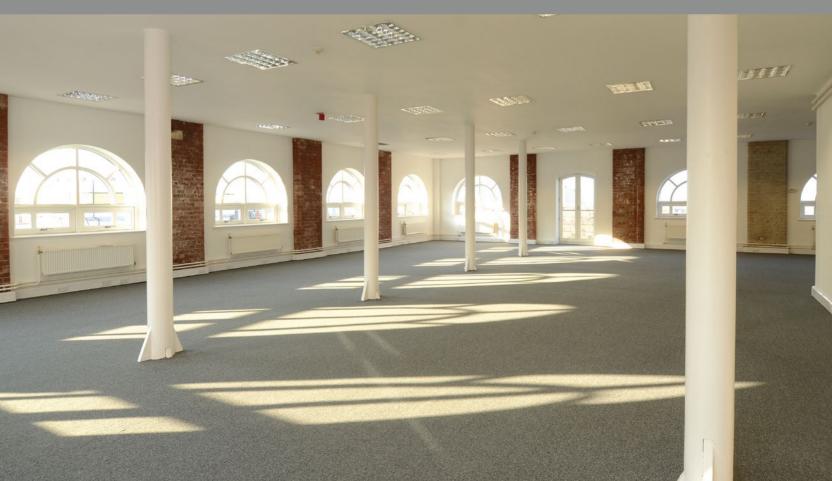

Deva City Office Park provides a wide range of business space, including original Grade II listed former brewery buildings which have been sympathetically refurbished to provide high specification office space, whilst retaining the heritage of their former use.

The Brewery buildings are complemented by a development of 17 self-contained contemporary office units, each with its own front door. Arranged around a central courtyard, the units offer the added benefit of 24/7 manned security and secure car parking, accessed by a barrier entry system.