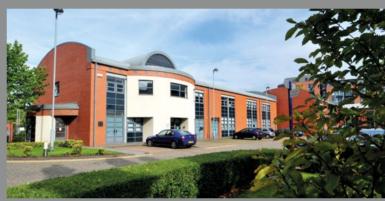

#### DESCRIPTION

Deva City Office Park is an exceptional office development on the site of the former Threlfall's Brewery. The location offers the benefits of city centre amenities and public transport links, combined with unrivalled car parking provision and excellent road connections.

Deva City Office Park provides a wide range of business space, including original Grade II listed former brewery buildings which have been sympathetically refurbished to provide high specification office space, whilst retaining the heritage of their former use.

The Brewery buildings are complemented by a development of 17 self-contained contemporary office units, each with its own front door. Arranged around a central courtyard, the units offer the added benefit of 24/7 manned security and secure car parking, accessed by a barrier entry system.