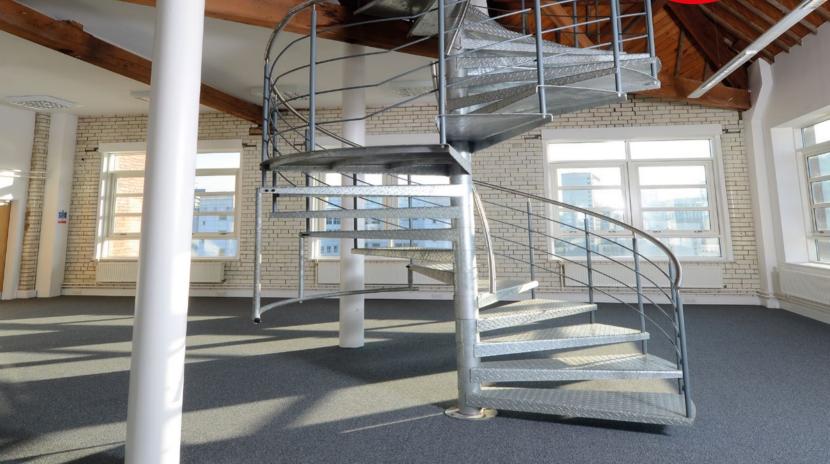

Deva City Office Park provides a wide range of business space, including original Grade II listed former brewery buildings which have been sympathetically refurbished to provide high specification office space, whilst retaining the heritage of their former use.

The Brewery buildings are complemented by a development of 17 self-contained contemporary office units, each with its own front door. Arranged around a central courtyard, the units offer the added benefit of 24/7 manned security and secure car parking, accessed by a barrier entry system.