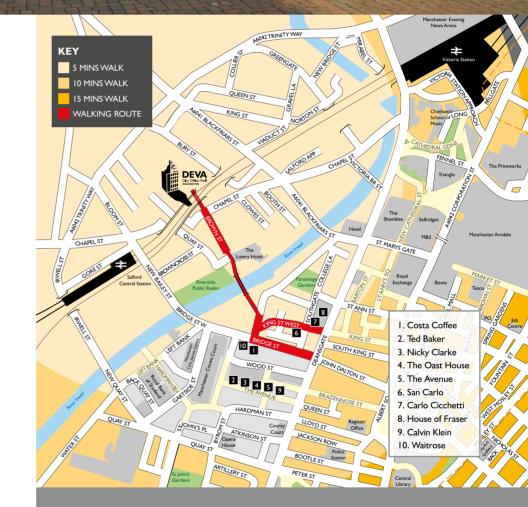

#### LOCATION

Deva City Office Park is conveniently situated in the heart of Manchester city centre. Access to the scheme is from Trinity Way (A6042), which forms part of the Manchester inner ring road, or Chapel Street, adjacent to the 5\* Lowry Hotel.

Deansgate, with its abundance of national retail and leisure operators, including House of Fraser, Waitrose, Sainsbury's Local, San Carlo, Australasia, Oast House, Cicchetti, Neighbourhood and Costa Coffee is less than five-minutes walk away.

Salford Central and Victoria Station are within a short walk providing rail, bus and Metrolink services.

www.devamanchester.co.uk