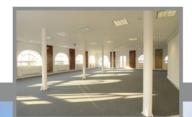

#### DESCRIPTION

Deva City Office Park is an exceptional office development on the site of the former Threlfall's Brewery. The location offers the benefits of city centre amenities and public transport links, combined with unrivalled car parking provision and excellent road connections.

Deva City Office Park provides a wide range of business space, including original Grade II listed former brewery buildings which have been sympathetically refurbished to provide high specification office space, whilst retaining the heritage of their former use.

The Brewery buildings are complemented by a development of 17 self-contained contemporary office units, each with its own front door. Arranged around a central courtyard, the units offer the added benefit of 24/7 manned security and secure car parking, accessed by a barrier entry system.