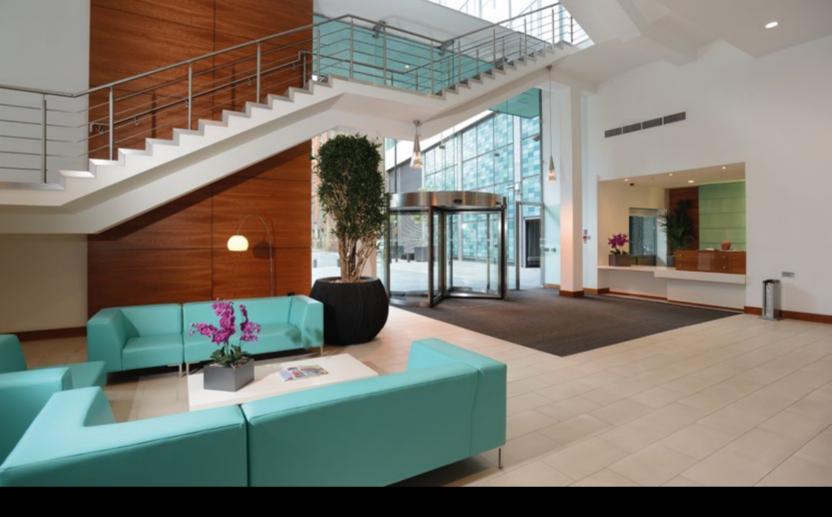

### Linley House has undergone a dramatic transformation to create an office environment for the modern day business.

Features include:

- Spacious modern fully glazed entrance facility with on-site commissionaire service.
- 3 eight person passenger lifts serving the upper floors with separate goods lift.
- Male and female WC facilities on each floor plus additional shower & disabled facilities.
  Each floor also has a small kitchen.
- Open plan floor plate configuration with good natural light provision.
- Raised floor.
- Air conditioning.
- Suspended ceiling with LG3 compliant lighting.
- On-site car park at 1:700 sq ft or better.
- Fully DDA compliant.