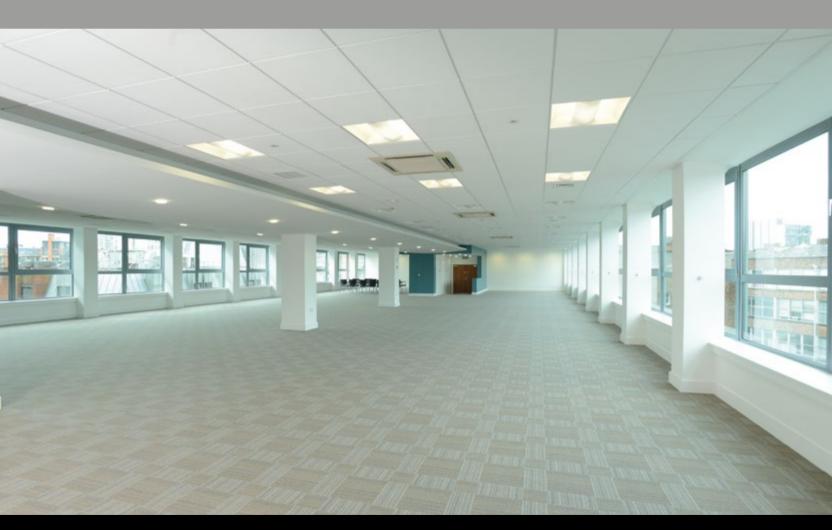

### Linley House has undergone a dramatic transformation to create an office environment for the modern day business.

Features include:

- Spacious modern fully glazed entrance facility with on-site commissionaire service.
- 3 eight person passenger lifts serving the upper floors with separate goods lift.
- Male and female WC facilities on each floor plus additional shower & disabled facilities.
  Each floor also has a small kitchen.
- Open plan floor plate configuration with good natural light provision.
- Raised floor.
- Air conditioning.
- Suspended ceiling with LG3 compliant lighting.
- On-site car park at 1:700 sq ft or better.
- Fully DDA compliant.