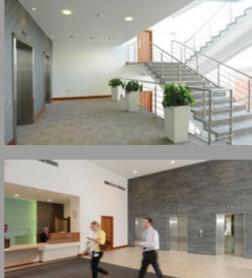

### Linley House has undergone a dramatic transformation to create an office environment for the modern day business.

Features include:

- Spacious modern fully glazed entrance facility with on-site commissionaire service.
- 3 eight person passenger lifts serving the upper floors with separate goods lift.
- Male and female WC facilities on each floor plus additional shower & disabled facilities.
  Each floor also has a small kitchen.
- Open plan floor plate configuration with good natural light provision.
- Raised floor.
- Air conditioning.
- Suspended ceiling with LG3 compliant lighting.
- On-site car park at 1:700 sq ft or better.
- Fully DDA compliant.