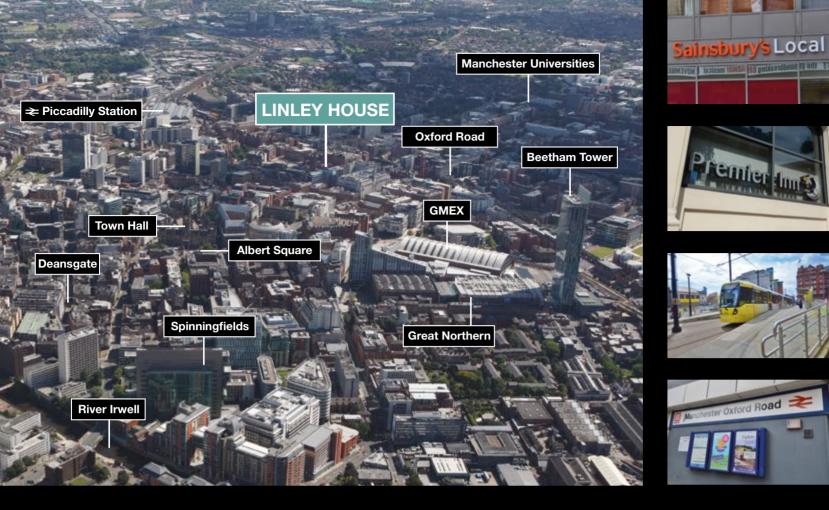

#### LOCATION

The property is conveniently situated on Dickinson Street, immediately off Portland Street - one of the main arterial routes through the city centre.

At the heart of Manchester city centre, Linley House benefits from close proximity to St Peter's Square Metrolink Station and both Piccadilly and Oxford Road Stations are within walking distance.

The central Manchester location ensures office occupiers have easy access to a wide range of Manchester's best amenities including Manchester Central, The International Convention Centre, Bridgewater Hall and a number of quality hotels and restaurants. The immediate area is home to many professional occupiers.