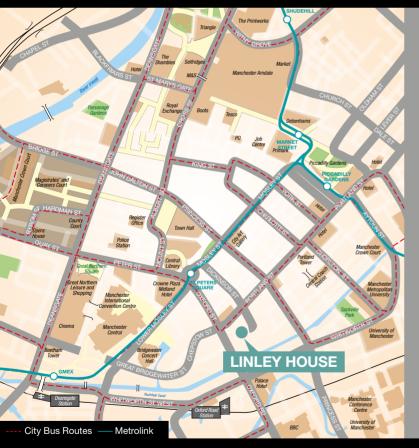

#### LOCATION

The property is conveniently situated on Dickinson Street, immediately off Portland Street - one of the main arterial routes through the city centre.

At the heart of Manchester city centre, Linley House benefits from close proximity to St Peter's Square Metrolink Station and both Piccadilly and Oxford Road Stations are within walking distance.

In addition to the on site car parking there are a number of nearby NCP and public car parks.